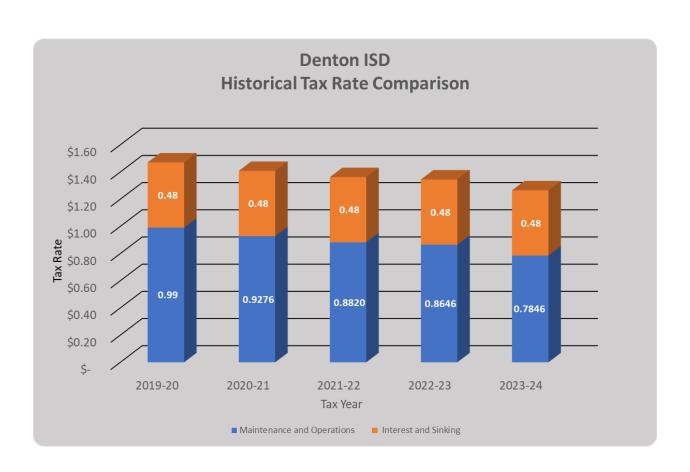

Page ES-4 contains the tax rate set by the Board for the last five years. For the fifth year in a row, the Board will reduce the tax rate. Last year, the Board reduced the tax rate by \$0.0174 and this year will further reduce the tax rate by \$0.08. A special session of the 88<sup>th</sup> legislative session was called to specifically address the additional compression of property taxes. Because we are not certain of the outcome at this time, the 2023-24 budget is based on current law at the lowest allowable maintenance and operation tax rate.