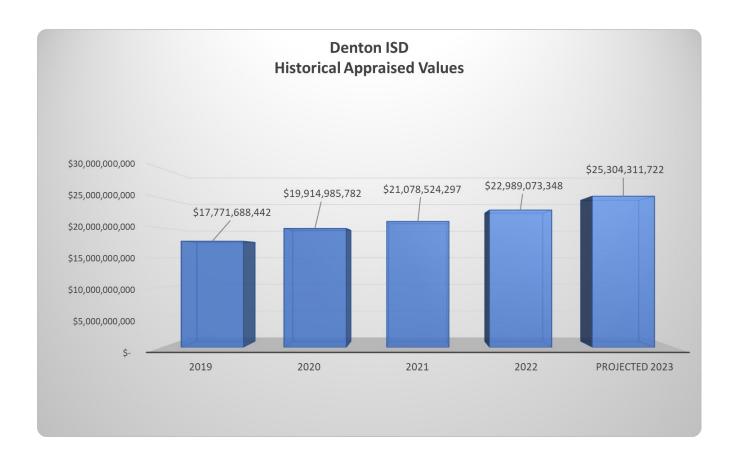

# Appraised Value and Tax Rate

Denton ISD continues to see strong appraisal growth with over \$25 billion in appraised value projected for the 2023 tax year. The \$2.3 billion increase over prior year consists of over \$2.2 billion in new property added to the appraisal roll. Viewing the makeup of the tax roll on the following page, you will notice a diversity between commercial / industrial and residential. Also, the Top Ten Taxpayers only account for 4.15% of our tax roll.

Page ES-4 contains the tax rate set by the Board for the last five years. For the fifth year in a row, the Board will reduce the tax rate. Last year, the Board reduced the tax rate by \$0.0174 and this year will further reduce the tax rate by \$0.08. A special session of the 88<sup>th</sup> legislative session was called to specifically address the additional compression of property taxes. Because we are not certain of the outcome at this time, the 2023-24 budget is based on current law at the lowest allowable maintenance and operation tax rate.