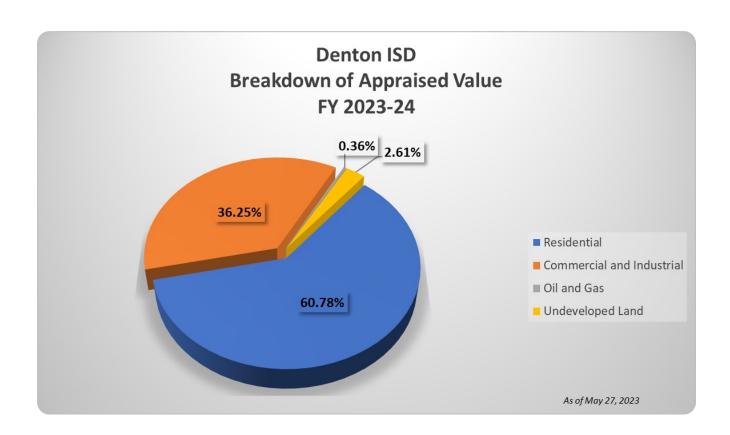

# Appraised Value and Tax Rate

Denton ISD continues to see strong appraisal growth with over \$25 billion in appraised value projected for the 2023 tax year. The \$2.3 billion increase over prior year consists of over \$2.2 billion in new property added to the appraisal roll. Viewing the makeup of the tax roll on the following page, you will notice a diversity between commercial / industrial and residential. Also, the Top Ten Taxpayers only account for 4.15% of our tax roll.