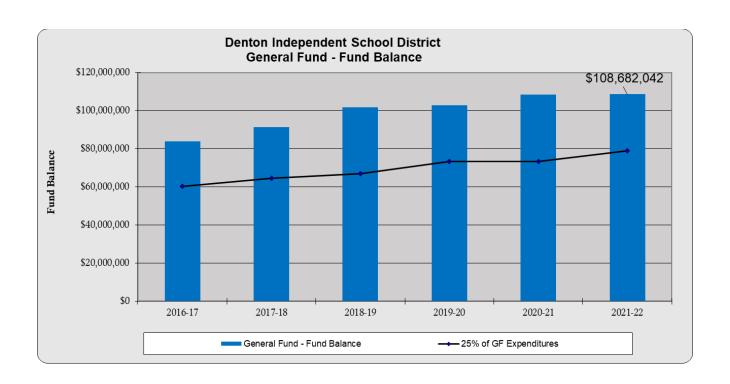

# General Fund – Fund Balance

The General Fund fund balance has shown consistent growth in line with the Board goal of maintaining a total general operating fund balance of 25% of the District's total general operating fund expenditures (Board Policy CE-Local). Overall, the General Fund fund balance has consistently reflected an amount over 25%. As depicted in the following graphs, the past six years have shown a very prudent and conservative system of financial management by the Board and leadership team. The average of 35% over the past six years is evidence of this type of management and adherence to stated policies. The information reflected in the graphs was extracted from the independently audited financial statements for the corresponding year.

Since the COVID-19 pandemic, revenue and expenditures have not followed historical trends and projections. The goal has always been to provide the necessary instruction to keep our students on track. Continuing with this goal would have required the district to use some General Fund fund balance in the 2021-22 fiscal year without the Elementary and Secondary School Emergency Relief (ESSER) funds becoming available. By creatively utilizing the ESSER funding for some allowable expenditures since the inception of the grant, we were able to maintain a healthy fund balance through the end of the 2021-22 fiscal year. This effect can be seen in the graph on page ES-15. Ultimately, the use of ESSER funds has assisted the District in positively affecting the overall operations and instruction. This has been important because the federal grant assistance provided by ESSER will expire in 2024. Having a plan for the remaining ESSER funds, as well as how that will affect the General Fund fund balance, will be critical. The District formed a District ESSER Committee in 2021 to help facilitate the planning.

As a result of enrollment and attendance being lower than projected in 2022-23, in addition to a few one-time expenditures from assigned fund balance, we will see a slight decrease in fund balance. This can be seen on page ES-16. As state funding decreased, the District has worked diligently to maximize all other revenue sources in order to decrease fund balance by as little amount as possible.