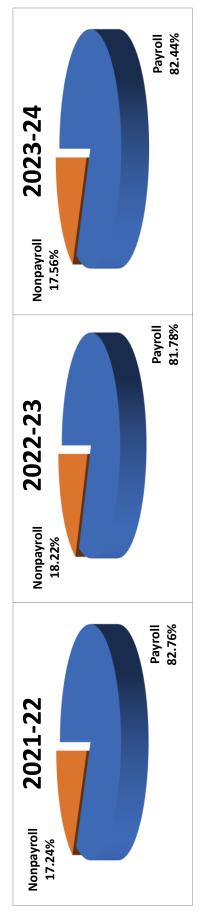

When we compare our expenditures, the first comparison, as shown on page ES-12, reflects the payroll vs. non-payroll percentage is consistent and moving in an efficient direction. The 82.4% budgeted amount for payroll in 2023-24 is a reasonable and consistent percentage because the most efficient budget includes personnel costs in the range of 80% - 85% of the total budget. As revenues diminish and increases in salary scales are needed to retain great staff members, the District has strived to be competitive in the market and keep personnel costs within this range.

# BUDGETED PAYROLL vs. BUDGETED NON-PAYROLL EXPENDITURES Denton Independent School District

**General Fund** 

|             | 17.24%  | 18.22%  | 17.56%  |
|-------------|---------|---------|---------|
| Payroll     | 82.76%  | 81.78%  | 82.44%  |
| School Year | 2021-22 | 2022-23 | 2023-24 |