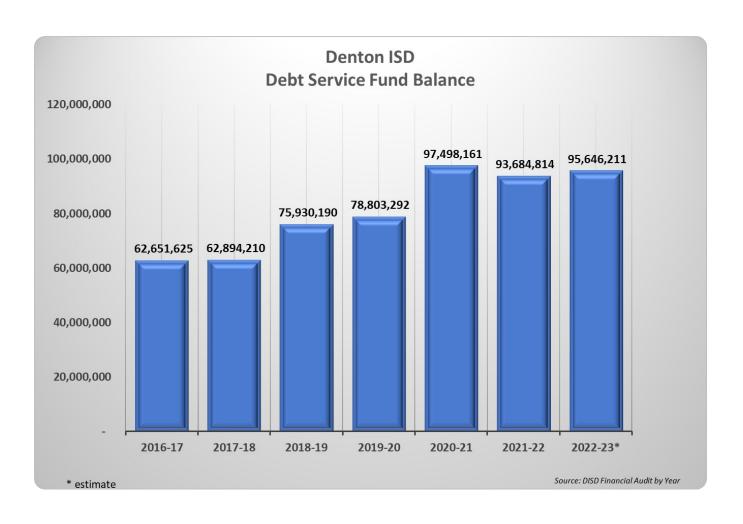

The graph on page ES-18 reflects the debt service payment plan for 2023-24. The plan generates \$157.3 million in revenue at the current interest and sinking tax rate of \$ .48. The \$157.3 million in revenue will be used to pay the current outstanding debt payments of \$93.6 million. The remaining \$63.6 million will be used to incorporate the new debt for the 2023 bonds and/or pay additional principal on callable bonds.

Currently, the District has callable options for series 2014-B outstanding bonds. The District will collaborate with our financial advisor to develop the most efficient plan for these callable options. The plan will be to utilize the remaining current year revenue, as discussed above, as well as a portion of the current debt service fund balance, as shown on page ES-18. The fund balance is utilized to pay off callable debt and to fund August bond payments. Since bonds require semi-annual payments in August and February and current year tax dollars are normally received between October and December, we must use fund balance to fund the August payment. The anticipated fund balance for year ending June 30, 2023 is \$95.6 million. The resulting fund balance will assist in funding the August payment, which is approximately \$78.3 million and leaves a remainder of \$17.3 million which we could consider utilizing for any obligation of callable bonds.