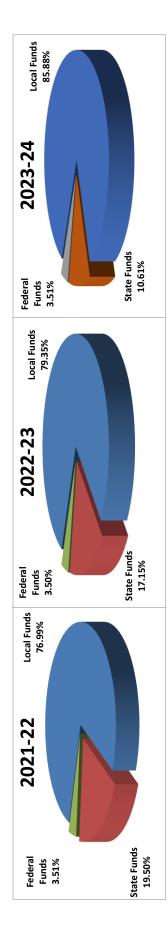

# Revenue and Expenditure Comparisons

The District's overall revenue structure is healthy and consistent. Local tax dollars continue to fund the significant percentage of our General Fund revenue picture. As property values have continued to rise, the local tax revenue as a percentage of total General Fund revenue, will increase in 2022-23 from 70.99% to 74.03% of total General Fund operational revenue, see page ES-10. The tax revenue in the 2023-24 budget is increasing by 8.37%. This is due to the very large increase in property value growth we are experiencing and the reciprocal relationship between state revenue and tax revenue in the state foundation revenue formula. This also factors in the district anticipating being at the tax rate floor for Maintenance and Operations.

No major changes are anticipated in federal dollars associated with the General fund.

Considering the overall revenue picture as shown on page ES-11, local tax revenue accounts for 85.88% of total revenue. The overall federal revenue stream is consistent.

# BUDGETED REVENUE SOURCES General Fund, Debt Service Fund, and Child Nutrition Fund Denton Independent School District

| School Year | Local Funds   State Funds | State Funds | Federal Funds |
|-------------|---------------------------|-------------|---------------|
| 2021-22     | %66:92                    | 19.50%      | 3.51%         |
| 2022-23     | 79.35%                    | 17.15%      | 3.50%         |
| 2023-24     | 82.88%                    | 10.61%      | 3.51%         |