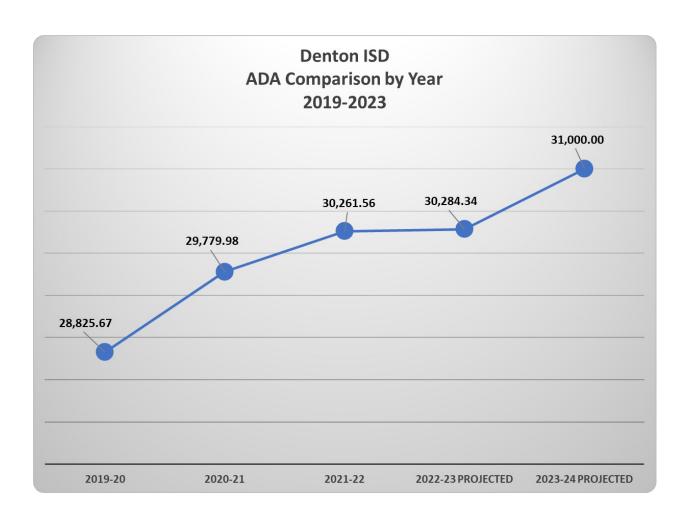

Although we have seen a slight setback in average daily attendance since the COVID-19 pandemic, fortunately Denton ISD is a fast growth district and demographic modeling reflects continued student growth for the foreseeable future. In projecting attendance for the 2023-24 school year, we have taken into account the level of enrollment and attendance for 2022-23. The Average Daily Attendance (ADA) reflected in this budget reflects an increase in enrollment of 478 with an anticipated attendance rate of 94%, which is a conservative approach considering the demographic modeling represented in the graph on page E-6. This model reflects an increase in enrollment of 752 students, with a total enrollment of 33,295. The ADA by Year comparison is modeled in the graph on page ES-7.