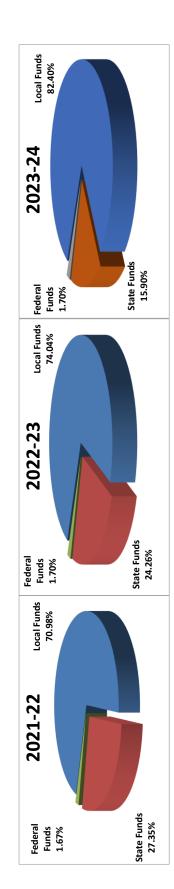

# Revenue and Expenditure Comparisons

The District's overall revenue structure is healthy and consistent. Local tax dollars continue to fund the significant percentage of our General Fund revenue picture. As property values have continued to rise, the local tax revenue as a percentage of total General Fund revenue, will increase in 2022-23 from 70.99% to 74.03% of total General Fund operational revenue, see page ES-10. The tax revenue in the 2023-24 budget is increasing by 8.37%. This is due to the very large increase in property value growth we are experiencing and the reciprocal relationship between state revenue and tax revenue in the state foundation revenue formula. This also factors in the district anticipating being at the tax rate floor for Maintenance and Operations.

# Denton Independent School District <u>BUDGETED REVENUE SOURCES</u> General Fund

| Federal Funds | 1.67%   | 1.70%   | 1.70%   |
|---------------|---------|---------|---------|
| State Funds   | 27.35%  | 24.26%  | 15.90%  |
| Local Funds   | 70.98%  | 74.04%  | 82.40%  |
| School Year   | 2021-22 | 2022-23 | 2023-24 |