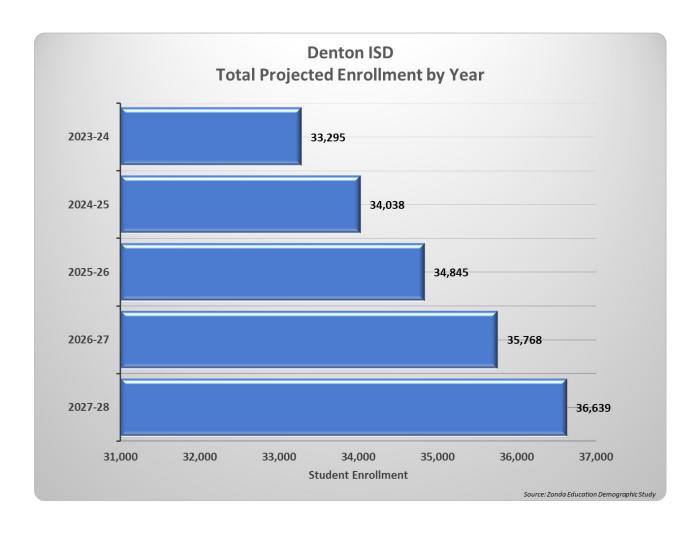

Although we have seen a slight setback in average daily attendance since the COVID-19 pandemic, fortunately Denton ISD is a fast growth district and demographic modeling reflects continued student growth for the foreseeable future. In projecting attendance for the 2023-24 school year, we have taken into account the level of enrollment and attendance for 2022-23. The Average Daily Attendance (ADA) reflected in this budget reflects an increase in enrollment of 478 with an anticipated attendance rate of 94%, which is a conservative approach considering the demographic modeling represented in the graph on page E-6. This model reflects an increase in enrollment of 752 students, with a total enrollment of 33,295. The ADA by Year comparison is modeled in the graph on page ES-7.