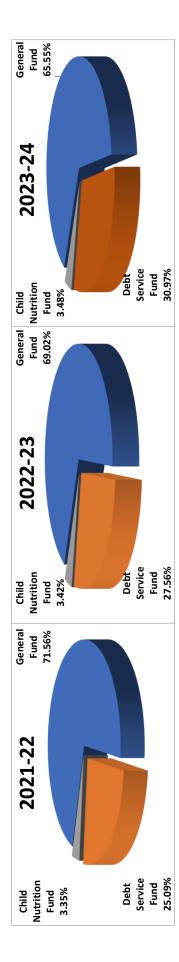

The overall expenditure breakdown, as shown on page ES-13, shows consistency within the General, Child Nutrition, and Debt Service funds.

We emphasize again the long-term concern for our revenue picture continues to be in the hands of our state legislators. Lawmakers of the 88<sup>th</sup> Legislative session have been unable to agree on a method to flow additional funding to public schools. The Formula Transition Grant, enacted through the 86<sup>th</sup> Legislative Session, is scheduled to end after the 2023-24 fiscal year. Under current law, the District will not qualify for the Formula Transition Grant in 2023-2024. Any gains under current law will come from student growth. We will continue to vigilantly monitor economic conditions as we operate during the 2023-24 school year and plan for the 2024-25 school year.

# BUDGETED EXPENDITURES General Fund, Debt Service Fund, and Child Nutrition Fund Denton Independent School District

| Child | Nutrition    | Fund                | 3.35%   | 3.42%   | 3.48%   |
|-------|--------------|---------------------|---------|---------|---------|
|       | Debt Service | Fund                | 72:09%  | 27.56%  | 30.97%  |
|       |              | <b>General Fund</b> | 71.56%  | 69.05%  | 65.55%  |
|       |              | School Year         | 2021-22 | 2022-23 | 2023-24 |