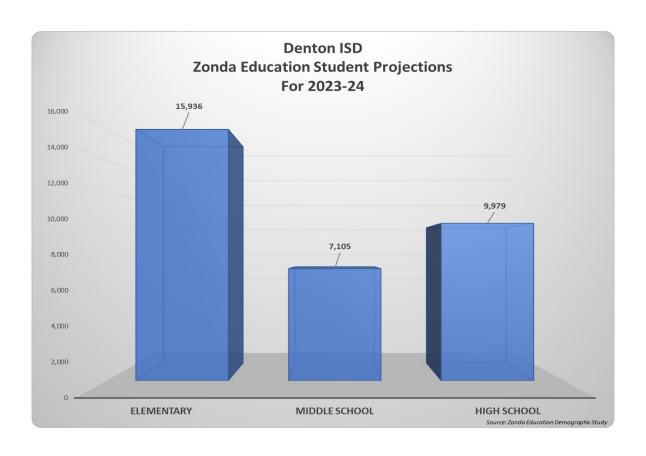

Although we have seen a slight setback in average daily attendance since the COVID-19 pandemic, fortunately Denton ISD is a fast growth district and demographic modeling reflects continued student growth for the foreseeable future. In projecting attendance for the 2023-24 school year, we have taken into account the level of enrollment and attendance for 2022-23. The Average Daily Attendance (ADA) reflected in this budget reflects an increase in enrollment of 478 with an anticipated attendance rate of 94%, which is a conservative approach considering the demographic modeling represented in the graph on page E-6. This model reflects an increase in enrollment of 752 students, with a total enrollment of 33,295. The ADA by Year comparison is modeled in the graph on page ES-7.