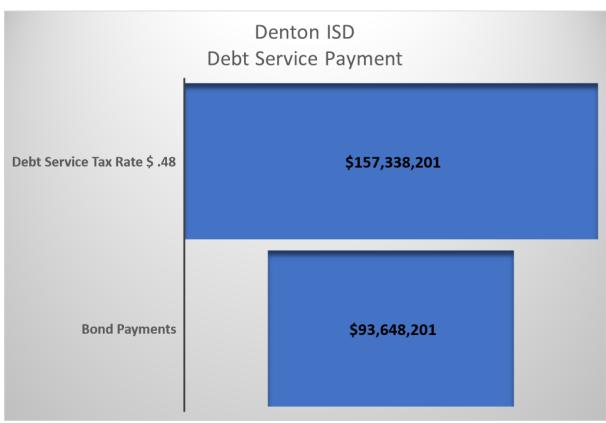

The graph on page ES-18 reflects the debt service payment plan for 2023-24. The plan generates \$157.3 million in revenue at the current interest and sinking tax rate of \$ .48. The \$157.3 million in revenue will be used to pay the current outstanding debt payments of \$93.6 million. The remaining \$63.6 million will be used to incorporate the new debt for the 2023 bonds and/or pay additional principal on callable bonds.