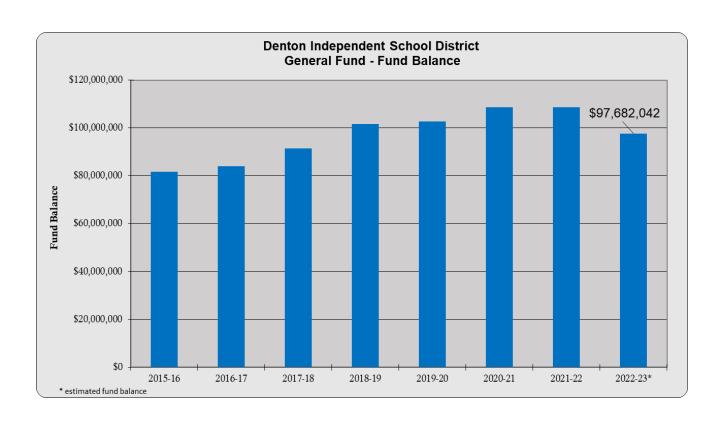

# General Fund – Fund Balance

The General Fund fund balance has shown consistent growth in line with the Board goal of maintaining a total general operating fund balance of 25% of the District's total general operating fund expenditures (Board Policy CE-Local). Overall, the General Fund fund balance has consistently reflected an amount over 25%. As depicted in the following graphs, the past six years have shown a very prudent and conservative system of financial management by the Board and leadership team. The average of 35% over the past six years is evidence of this type of management and adherence to stated policies. The information reflected in the graphs was extracted from the independently audited financial statements for the corresponding year.

Since the COVID-19 pandemic, revenue and expenditures have not followed historical trends and projections. The goal has always been to provide the necessary instruction to keep our students on track. Continuing with this goal would have required the district to use some General Fund fund balance in the 2021-22 fiscal year without the Elementary and Secondary School Emergency Relief (ESSER) funds becoming available. By creatively utilizing the ESSER funding for some allowable expenditures since the inception of the grant, we were able to maintain a healthy fund balance through the end of the 2021-22 fiscal year. This effect can be seen in the graph on page ES-15. Ultimately, the use of ESSER funds has assisted the District in positively affecting the overall operations and instruction. This has been important because the federal grant assistance provided by ESSER will expire in 2024. Having a plan for the remaining ESSER funds, as well as how that will affect the General Fund fund balance, will be critical. The District formed a District ESSER Committee in 2021 to help facilitate the planning.

As a result of enrollment and attendance being lower than projected in 2022-23, in addition to a few one-time expenditures from assigned fund balance, we will see a slight decrease in fund balance. This can be seen on page ES-16. As state funding decreased, the District has worked diligently to maximize all other revenue sources in order to decrease fund balance by as little amount as possible.