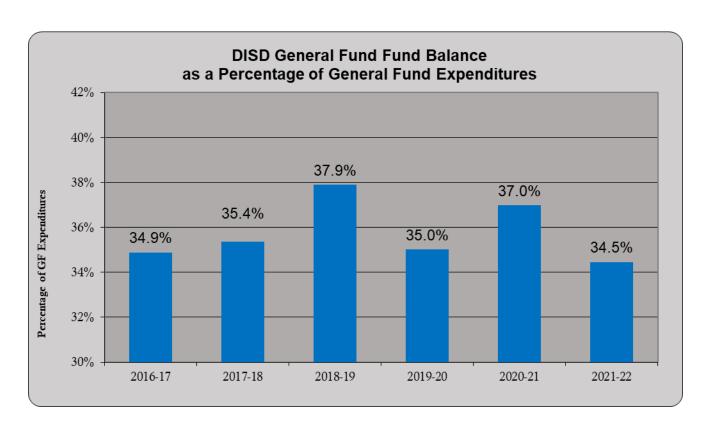

# General Fund – Fund Balance

The General Fund fund balance has shown consistent growth in line with the Board goal of maintaining a total general operating fund balance of 25% of the District's total general operating fund expenditures (Board Policy CE-Local). Overall, the General Fund fund balance has consistently reflected an amount over 25%. As depicted in the following graphs, the past six years have shown a very prudent and conservative system of financial management by the Board and leadership team. The average of 35% over the past six years is evidence of this type of management and adherence to stated policies. The information reflected in the graphs was extracted from the independently audited financial statements for the corresponding year.

Since the COVID-19 pandemic, revenue and expenditures have not followed historical trends and projections. The goal has always been to provide the necessary instruction to keep our students on track. Continuing with this goal would have required the district to use some General Fund fund balance in the 2021-22 fiscal year without the Elementary and Secondary School Emergency Relief (ESSER) funds becoming available. By creatively utilizing the ESSER funding for some allowable expenditures since the inception of the grant, we were able to maintain a healthy fund balance through the end of the 2021-22 fiscal year. This effect can be seen in the graph on page ES-15. Ultimately, the use of ESSER funds has assisted the District in positively affecting the overall operations and instruction. This has been important because the federal grant assistance provided by ESSER will expire in 2024. Having a plan for the remaining ESSER funds, as well as how that will affect the General Fund fund balance, will be critical. The District formed a District ESSER Committee in 2021 to help facilitate the planning.

As a result of enrollment and attendance being lower than projected in 2022-23, in addition to a few one-time expenditures from assigned fund balance, we will see a slight decrease in fund balance. This can be seen on page ES-16. As state funding decreased, the District has worked diligently to maximize all other revenue sources in order to decrease fund balance by as little amount as possible.