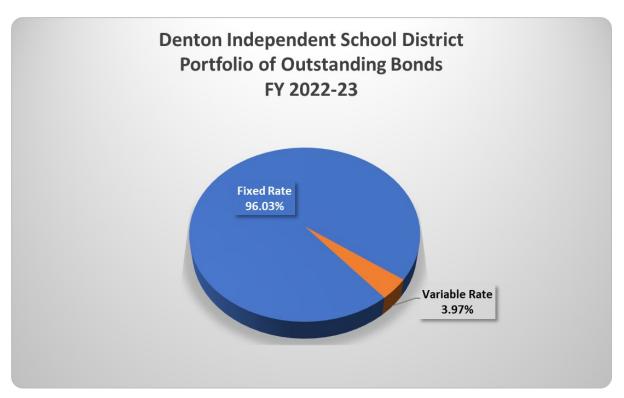

The District's debt management practice allows up to 25%-30% outstanding bonded debt to be issued as variable rate bonds. The goal is to prudently hedge risk to give the taxpayers the most efficient financing terms. As reflected in the graph on the following page, the District's portfolio falls well within the guidelines established by the Board.